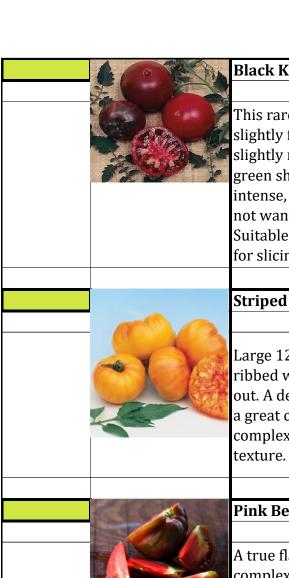

#### **Black Krim**

This rare, and outstanding tomato yields 3-4" slightly flattened dark-red (mahogany-colored) slightly maroon, beefsteak tomatoes with deep green shoulders. Green gel around seeds. Fantastic, intense, slightly salty taste (which is great for those not wanting to add salt to their tomatoes). Suitable for container/patio garden. Perfect choice for slicing, salads and cooking.

### Striped German

Large 12 to 16 ounce fruits - Fruit are slightly ribbed with yellow and red marbling, inside and out. A delicious beauty when sliced and also makes a great canning tomato. Meaty fruits have a complex tropical flavor and an excellent smooth texture. Heavy yielder. 80 days Indeterminate

# Pink Berkely Tie Dye

A true flavor experience. Extremely robust flavors; complex and hard to describe: sweet, rich, tart, salty with a hint of smokey and a dripping juicy texture. Fruits are 8-12 oz, round to oblate with green metallic stripes over pink skin. 78 days. Indeterminate